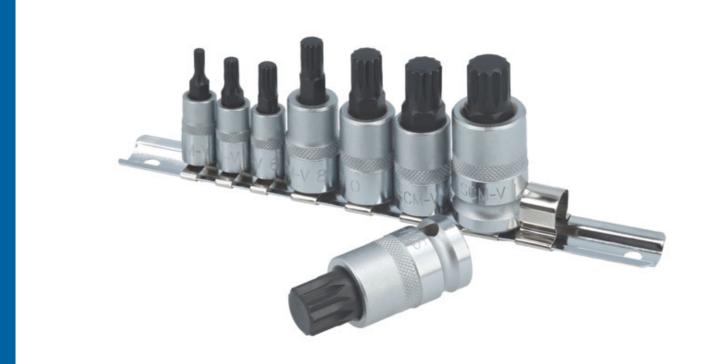

## Spline Socket Bit Set 1/4"D, 3/8"D, & 1/2"D 8pc

A versatile set of eight short Spline socket bits from M4 to M16 in three drive sizes (1/4"D, 3/8"D and 1/2"D). The sockets have a satin finish with a knurled ring for extra grip and the sizes are engraved on each socket for easy identification. A quality set manufactured from chrome vanadium and impact grade steel supplied on a socket rail for convenient storage and easy tool access.

## **Additional Information**

- 1/4"D socket bits x 35mm long: M4, M5, M6.
- 3/8"D socket bits x 48mm long: M8, M10, M12.
- 1/2"D socket bits x 55mm long: M14, M16.
- · Sockets manufactured from satin finish chrome vanadium, bits from impact grade S2 steel.
- Supplied on a wall mountable socket rail (180mm long).